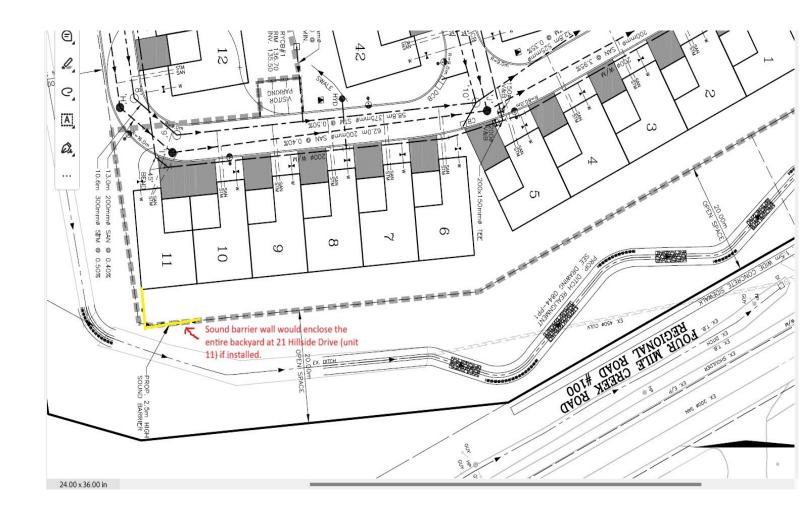

Side view of installed patio. Patio was installed in 2012.

Aerial view of proposed sound barrier in relation to the new development

Red Line indicates the location of the proposed sound barrier. (It would be right against the current patio wall)

## Site plan backyard of 21 Hillside Drive (Unit 11)