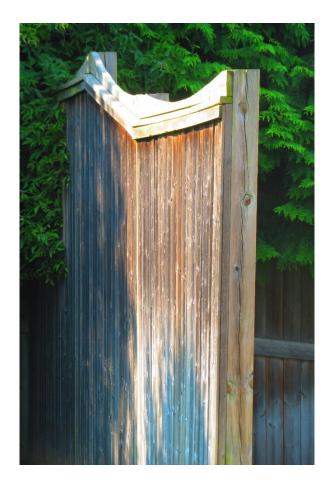

The proposed sound barrier wall will look like this sound barrier wall which is currently installed by 59 Hillside closest to HWY 405.