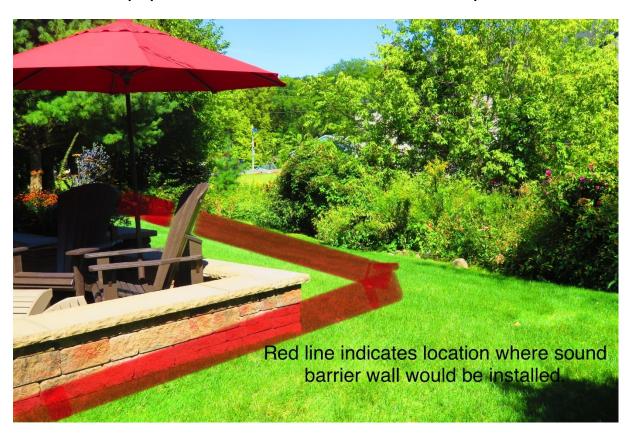

Side view of installed patio. Patio was installed in 2012.

Aerial view of proposed sound barrier in relation to the new development

Red Line indicates the location of the proposed sound barrier. (It would be right against the current patio wall)