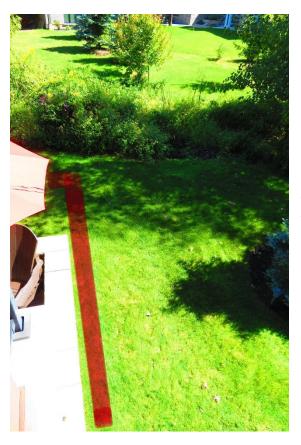

Side view of installed patio. Patio was installed in 2012.

Aerial view of proposed sound barrier in relation to the new development

Red Line indicates the location of the proposed sound barrier. (It would be right against the current patio wall)