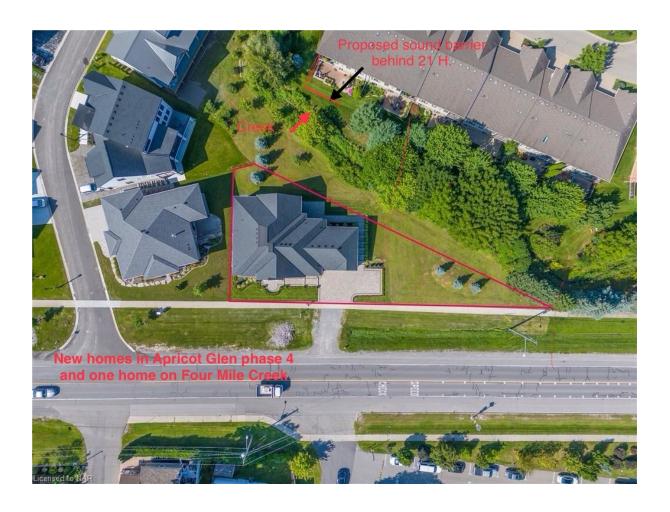

## **Backyard of 21 Hillside Drive**

The backyard of 21 Hillside looks onto the backyards of the homes from the Apricot Glen Phase 4 development and the home of 18 Four Mile Creek. The new homes and the creek growth block the highway noise.

Side view of installed patio. Patio was installed in 2012.

Aerial view of proposed sound barrier in relation to the new development

Red Line indicates the location of the proposed sound barrier. (It would be right against the current patio wall)

## Site plan backyard of 21 Hillside Drive (Unit 11)