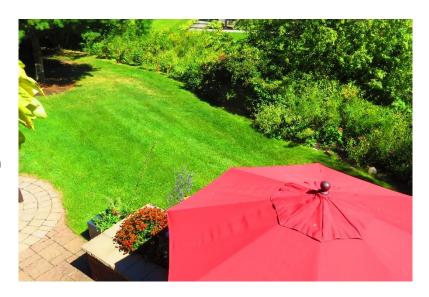

Side view of installed patio. Patio was installed in 2012.

Aerial view of proposed sound barrier in relation to the new development

Red Line indicates the location of the proposed sound barrier. (It would be right against the current patio wall)