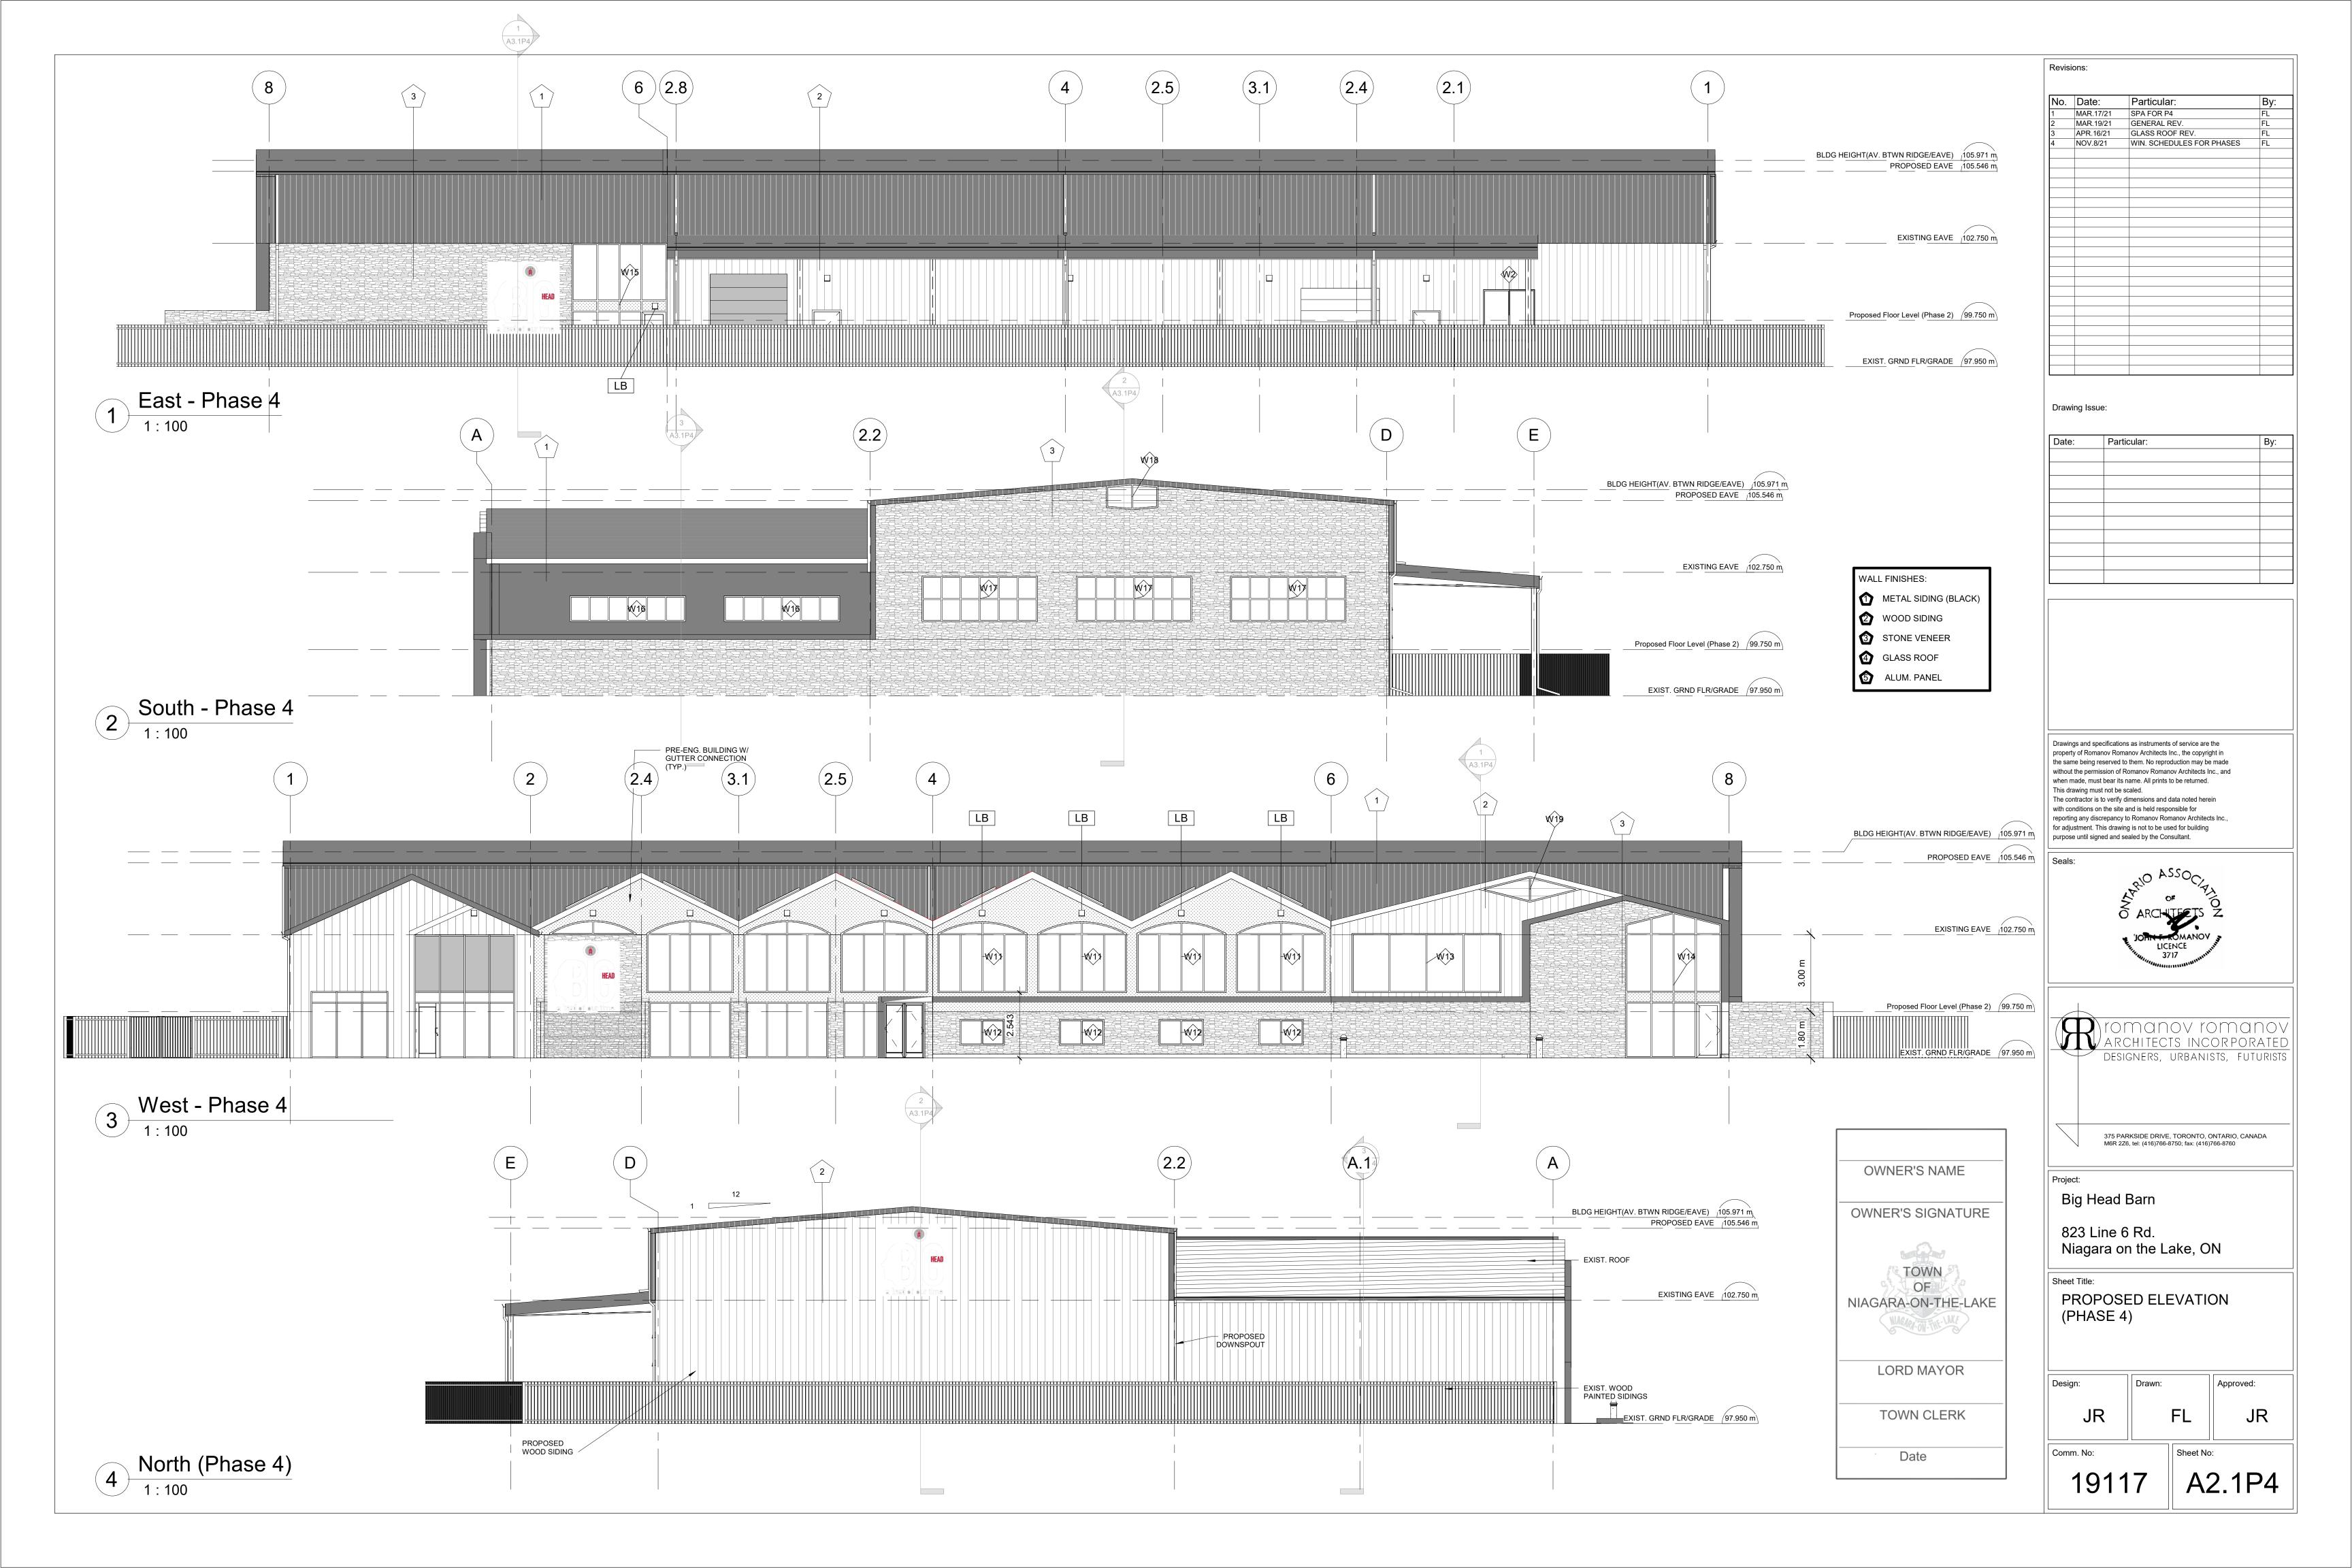

|                                                                                                  | Revisions:                                                                                                                                                                                                                                                                                                                                                                                                                                                                                                                                                                                                                                                                         |                                                                           |                                 |  |
|--------------------------------------------------------------------------------------------------|------------------------------------------------------------------------------------------------------------------------------------------------------------------------------------------------------------------------------------------------------------------------------------------------------------------------------------------------------------------------------------------------------------------------------------------------------------------------------------------------------------------------------------------------------------------------------------------------------------------------------------------------------------------------------------|---------------------------------------------------------------------------|---------------------------------|--|
| BLDG HEIGHT(AV. BTWN RIDGE/EAVE) 105.971 m<br>PROPOSED EAVE 105.546 m                            | No. Date:   1 MAR.23/21   2 APR.16/21                                                                                                                                                                                                                                                                                                                                                                                                                                                                                                                                                                                                                                              | Particular:<br>FOR COOR.<br>GLASS ROOF REV.                               | By:<br>FL<br>FL                 |  |
| EXISTING EAVE 102.750 m                                                                          |                                                                                                                                                                                                                                                                                                                                                                                                                                                                                                                                                                                                                                                                                    |                                                                           |                                 |  |
| Proposed Floor Level (Phase 2) 99.750 m                                                          |                                                                                                                                                                                                                                                                                                                                                                                                                                                                                                                                                                                                                                                                                    |                                                                           |                                 |  |
| EXIST. GRND FLR/GRADE 97.950 m                                                                   |                                                                                                                                                                                                                                                                                                                                                                                                                                                                                                                                                                                                                                                                                    |                                                                           |                                 |  |
| Basement Level (Phase 2) 94.950 m                                                                | Drawing Issue:<br>Date: Particular: By:                                                                                                                                                                                                                                                                                                                                                                                                                                                                                                                                                                                                                                            |                                                                           |                                 |  |
|                                                                                                  |                                                                                                                                                                                                                                                                                                                                                                                                                                                                                                                                                                                                                                                                                    |                                                                           |                                 |  |
|                                                                                                  |                                                                                                                                                                                                                                                                                                                                                                                                                                                                                                                                                                                                                                                                                    |                                                                           |                                 |  |
| BLDG HEIGHT(AV. BTWN RIDGE/EAVE) 105.971 m<br>PROPOSED EAVE 105.546 m<br>EXISTING EAVE 102.750 m |                                                                                                                                                                                                                                                                                                                                                                                                                                                                                                                                                                                                                                                                                    |                                                                           |                                 |  |
| EXIST. GRND FLR/GRADE 97.950 m                                                                   | Drawings and specifications as instruments of service are the<br>property of Romanov Romanov Architects Inc., the copyright in<br>the same being reserved to them. No reproduction may be made<br>without the permission of Romanov Romanov Architects Inc., and<br>when made, must bear its name. All prints to be returned.<br>This drawing must not be scaled.<br>The contractor is to verify dimensions and data noted herein<br>with conditions on the site and is held responsible for<br>reporting any discrepancy to Romanov Romanov Architects Inc.,<br>for adjustment. This drawing is not to be used for building<br>purpose until signed and sealed by the Consultant. |                                                                           |                                 |  |
|                                                                                                  |                                                                                                                                                                                                                                                                                                                                                                                                                                                                                                                                                                                                                                                                                    | ARCHITECTS Z                                                              |                                 |  |
| 8                                                                                                |                                                                                                                                                                                                                                                                                                                                                                                                                                                                                                                                                                                                                                                                                    | MANOV YON<br>Chitects incor<br>igners, urbanists,                         | PORATED                         |  |
| BLDG HEIGHT(AV. BTWN RIDGE/EAVE) 105.971 m<br>PROPOSED EAVE 105.546 m                            |                                                                                                                                                                                                                                                                                                                                                                                                                                                                                                                                                                                                                                                                                    | ARKSIDE DRIVE, TORONTO, ONTAF<br>Z6, tel: (416)766-8750; fax: (416)766-87 |                                 |  |
| EXISTING EAVE 102.750 m                                                                          | Project:<br>Big Head<br>823 Line<br>Niagara c                                                                                                                                                                                                                                                                                                                                                                                                                                                                                                                                                                                                                                      |                                                                           |                                 |  |
| Proposed Floor Level (Phase 2) 99.750 m                                                          | Sheet Title:<br>BUILDIN<br>Phase 4                                                                                                                                                                                                                                                                                                                                                                                                                                                                                                                                                                                                                                                 | G SECTION 1 &                                                             | 2 -                             |  |
| Basement Level (Phase 2) 94.950 m                                                                | Design:<br>JR<br>Comm. No:<br>191                                                                                                                                                                                                                                                                                                                                                                                                                                                                                                                                                                                                                                                  | FL<br>Sheet No:                                                           | <sup>proved:</sup><br>JR<br>1P4 |  |
|                                                                                                  |                                                                                                                                                                                                                                                                                                                                                                                                                                                                                                                                                                                                                                                                                    |                                                                           |                                 |  |