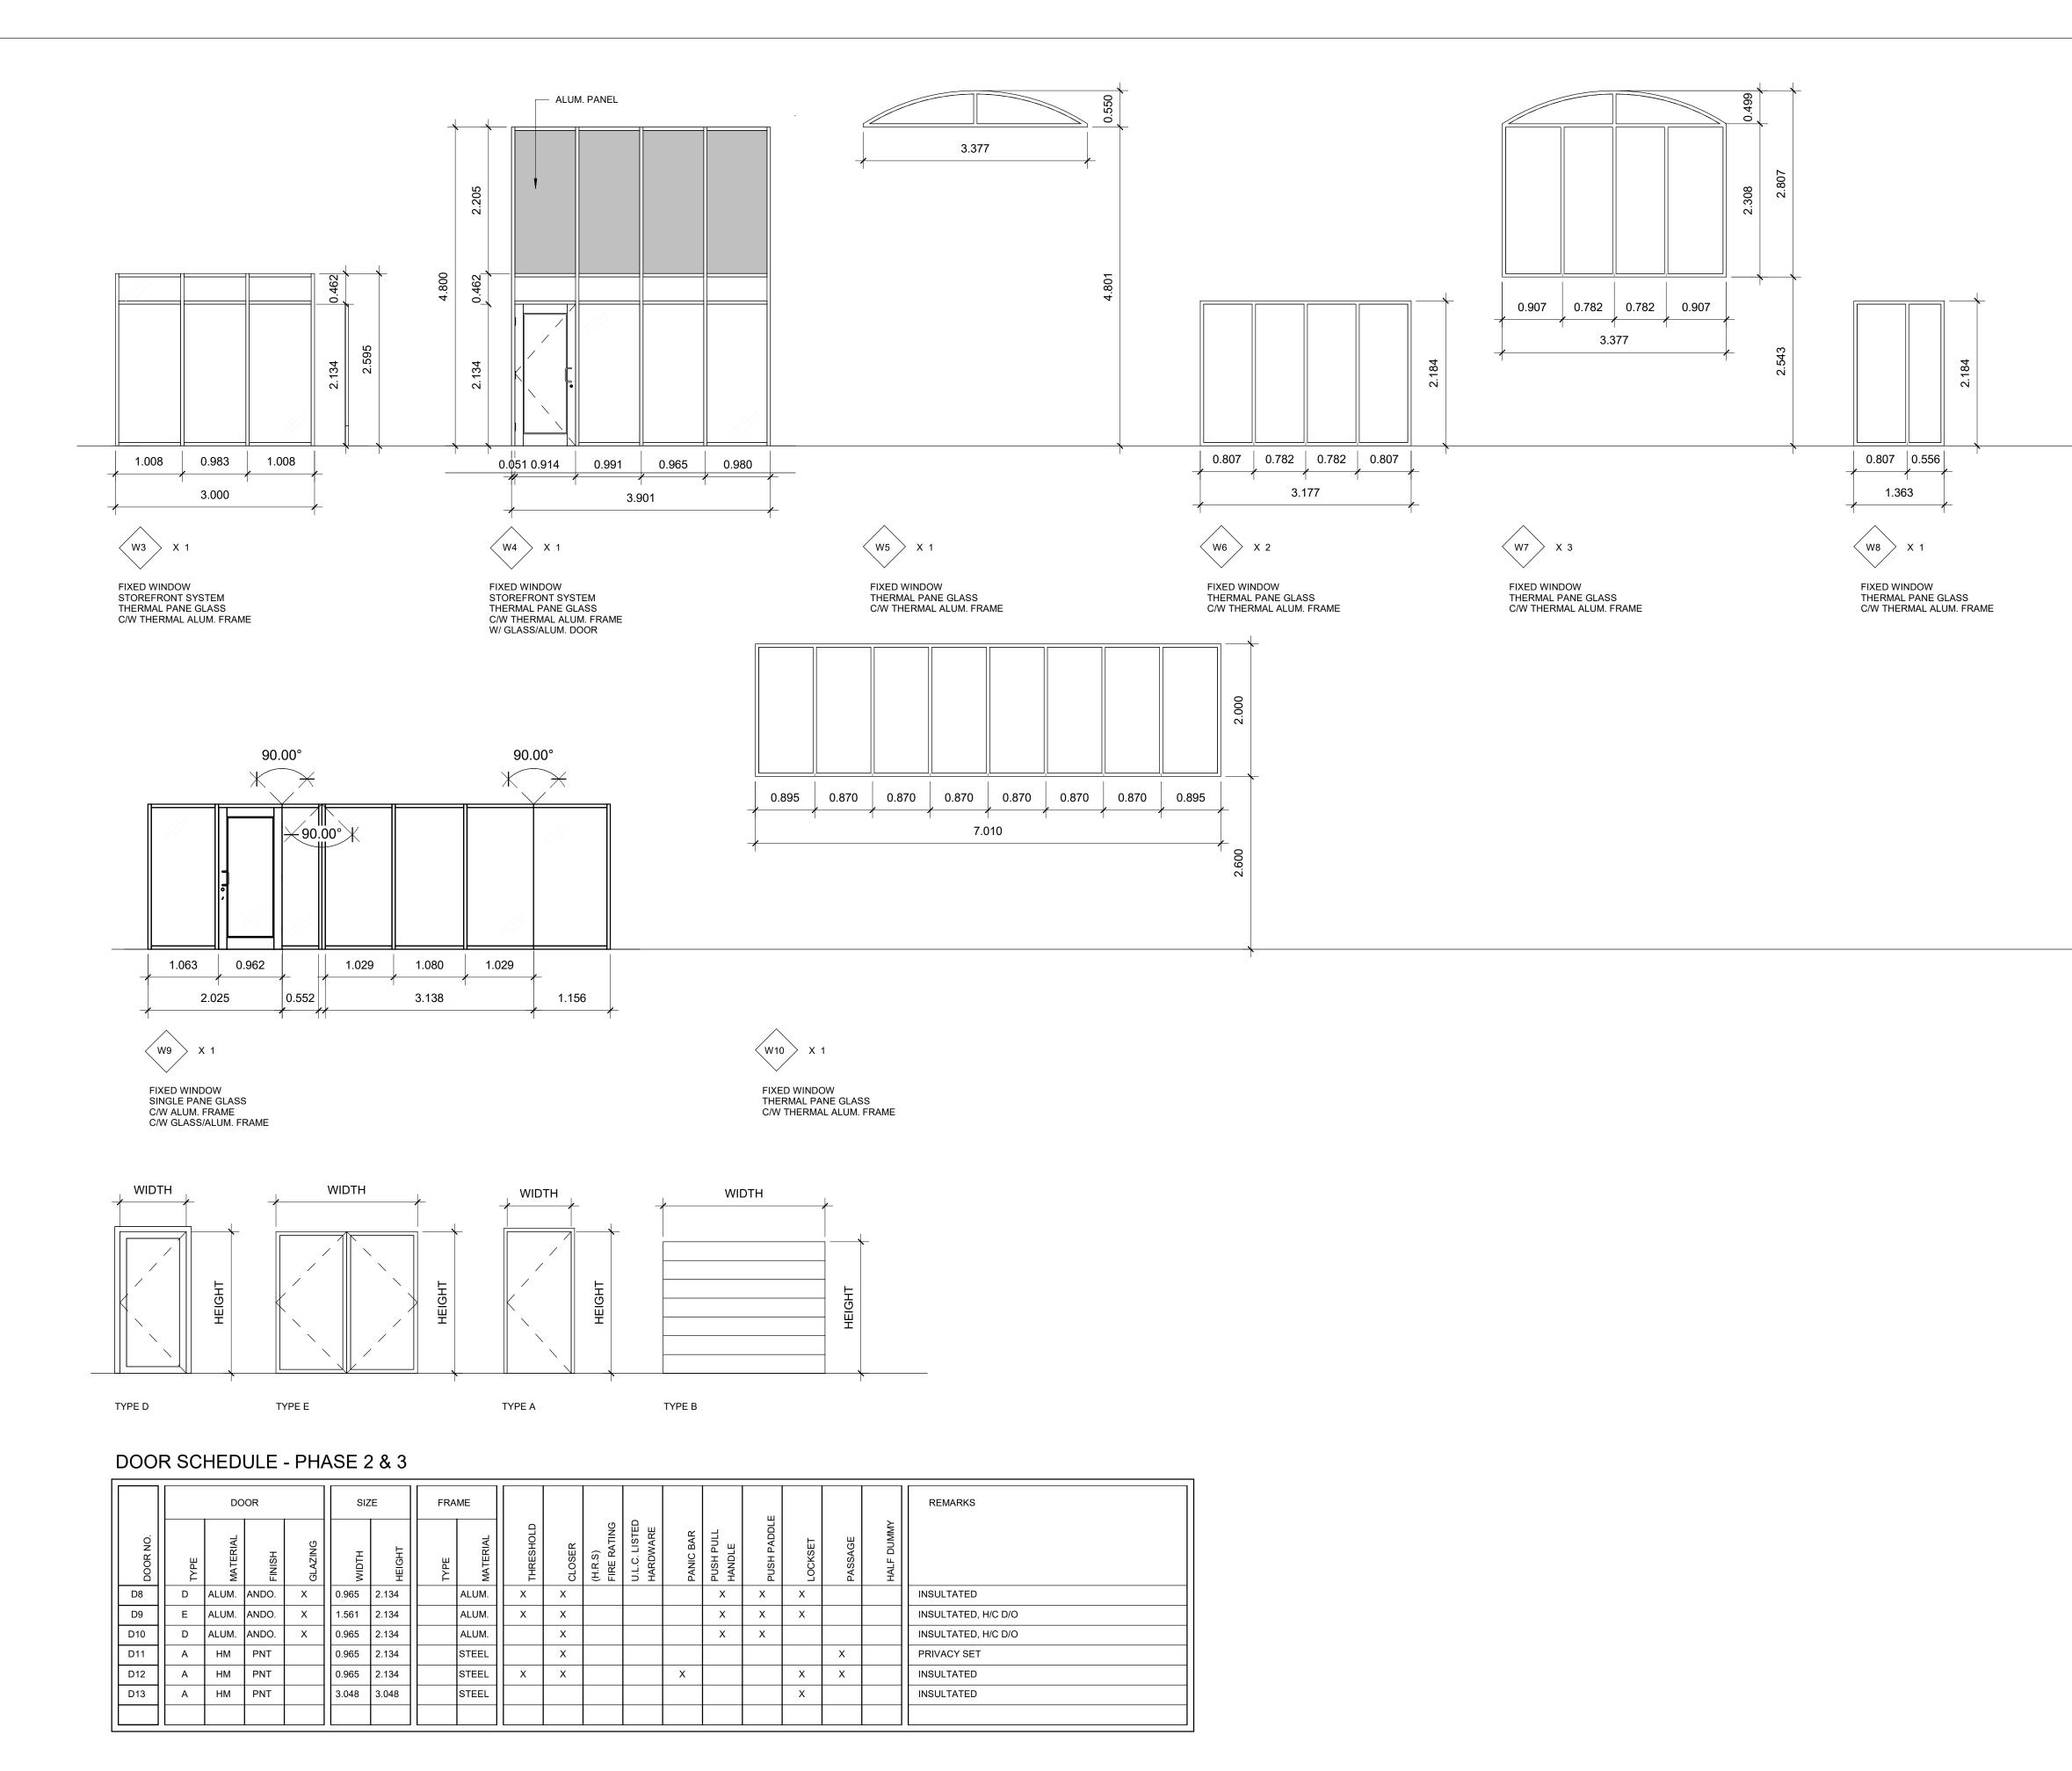

awin<br>ad and se<br>TOT<br>A R (<br>DES I<br>ad C<br>DES I<br>ad C<br>C<br>C<br>C<br>C<br>C<br>C<br>C<br>C<br>C<br>C<br>C<br>C<br>C<br>C<br>C<br>C<br>C<br>C | anov Architects Inc., the copyright in<br>them. No reproduction may be made<br>tomanov Romanov Architects Inc., and<br>hame. All prints to be returned.<br>caled.<br>limensions and data noted herein<br>and is held responsible for<br>to Romanov Romanov Architects Inc.,<br>g is not to be used for building<br>baled by the Consultant.<br>ARCHITECTS //////<br>ARCHITECTS ////////<br>ARCHITECTS ////////<br>ARCHITECTS ///////////<br>CONCLICENCE<br>3717<br>GNERS, URBANISTS, FUT<br>RKSIDE DRIVE, TORONTO, ONTARIO, CAN<br>6, tel: (416)766-8750; fax: (416)766-8760<br>Barn<br>SCHEDULE (PHAS<br>Drawn: Approved | RATE<br>TURISTS<br>NADA<br>SE 4) |



HM = HOLLOW METAL; H/C D/O = HANDICAP STANDARD BUTTON OPERATED DOOR OPENING DEVICE; ANOD. = CLEAR ANNODIZED; PNT = PAINTED;

PNT = PAINTED; PC = POWDER COATING; SCW = SOLID CORE WOOD; SECURITY SYSTEM A = ACCESS CONTROL INCLUDES A CARD READER, DOOR CONTACT & A STRIKE INS ST = INSULATED HOLLOW METAL

| Revisions:                                |                                                 |                                                                                                                   |                      |  |  |  |  |  |
|-------------------------------------------|-------------------------------------------------|-------------------------------------------------------------------------------------------------------------------|----------------------|--|--|--|--|--