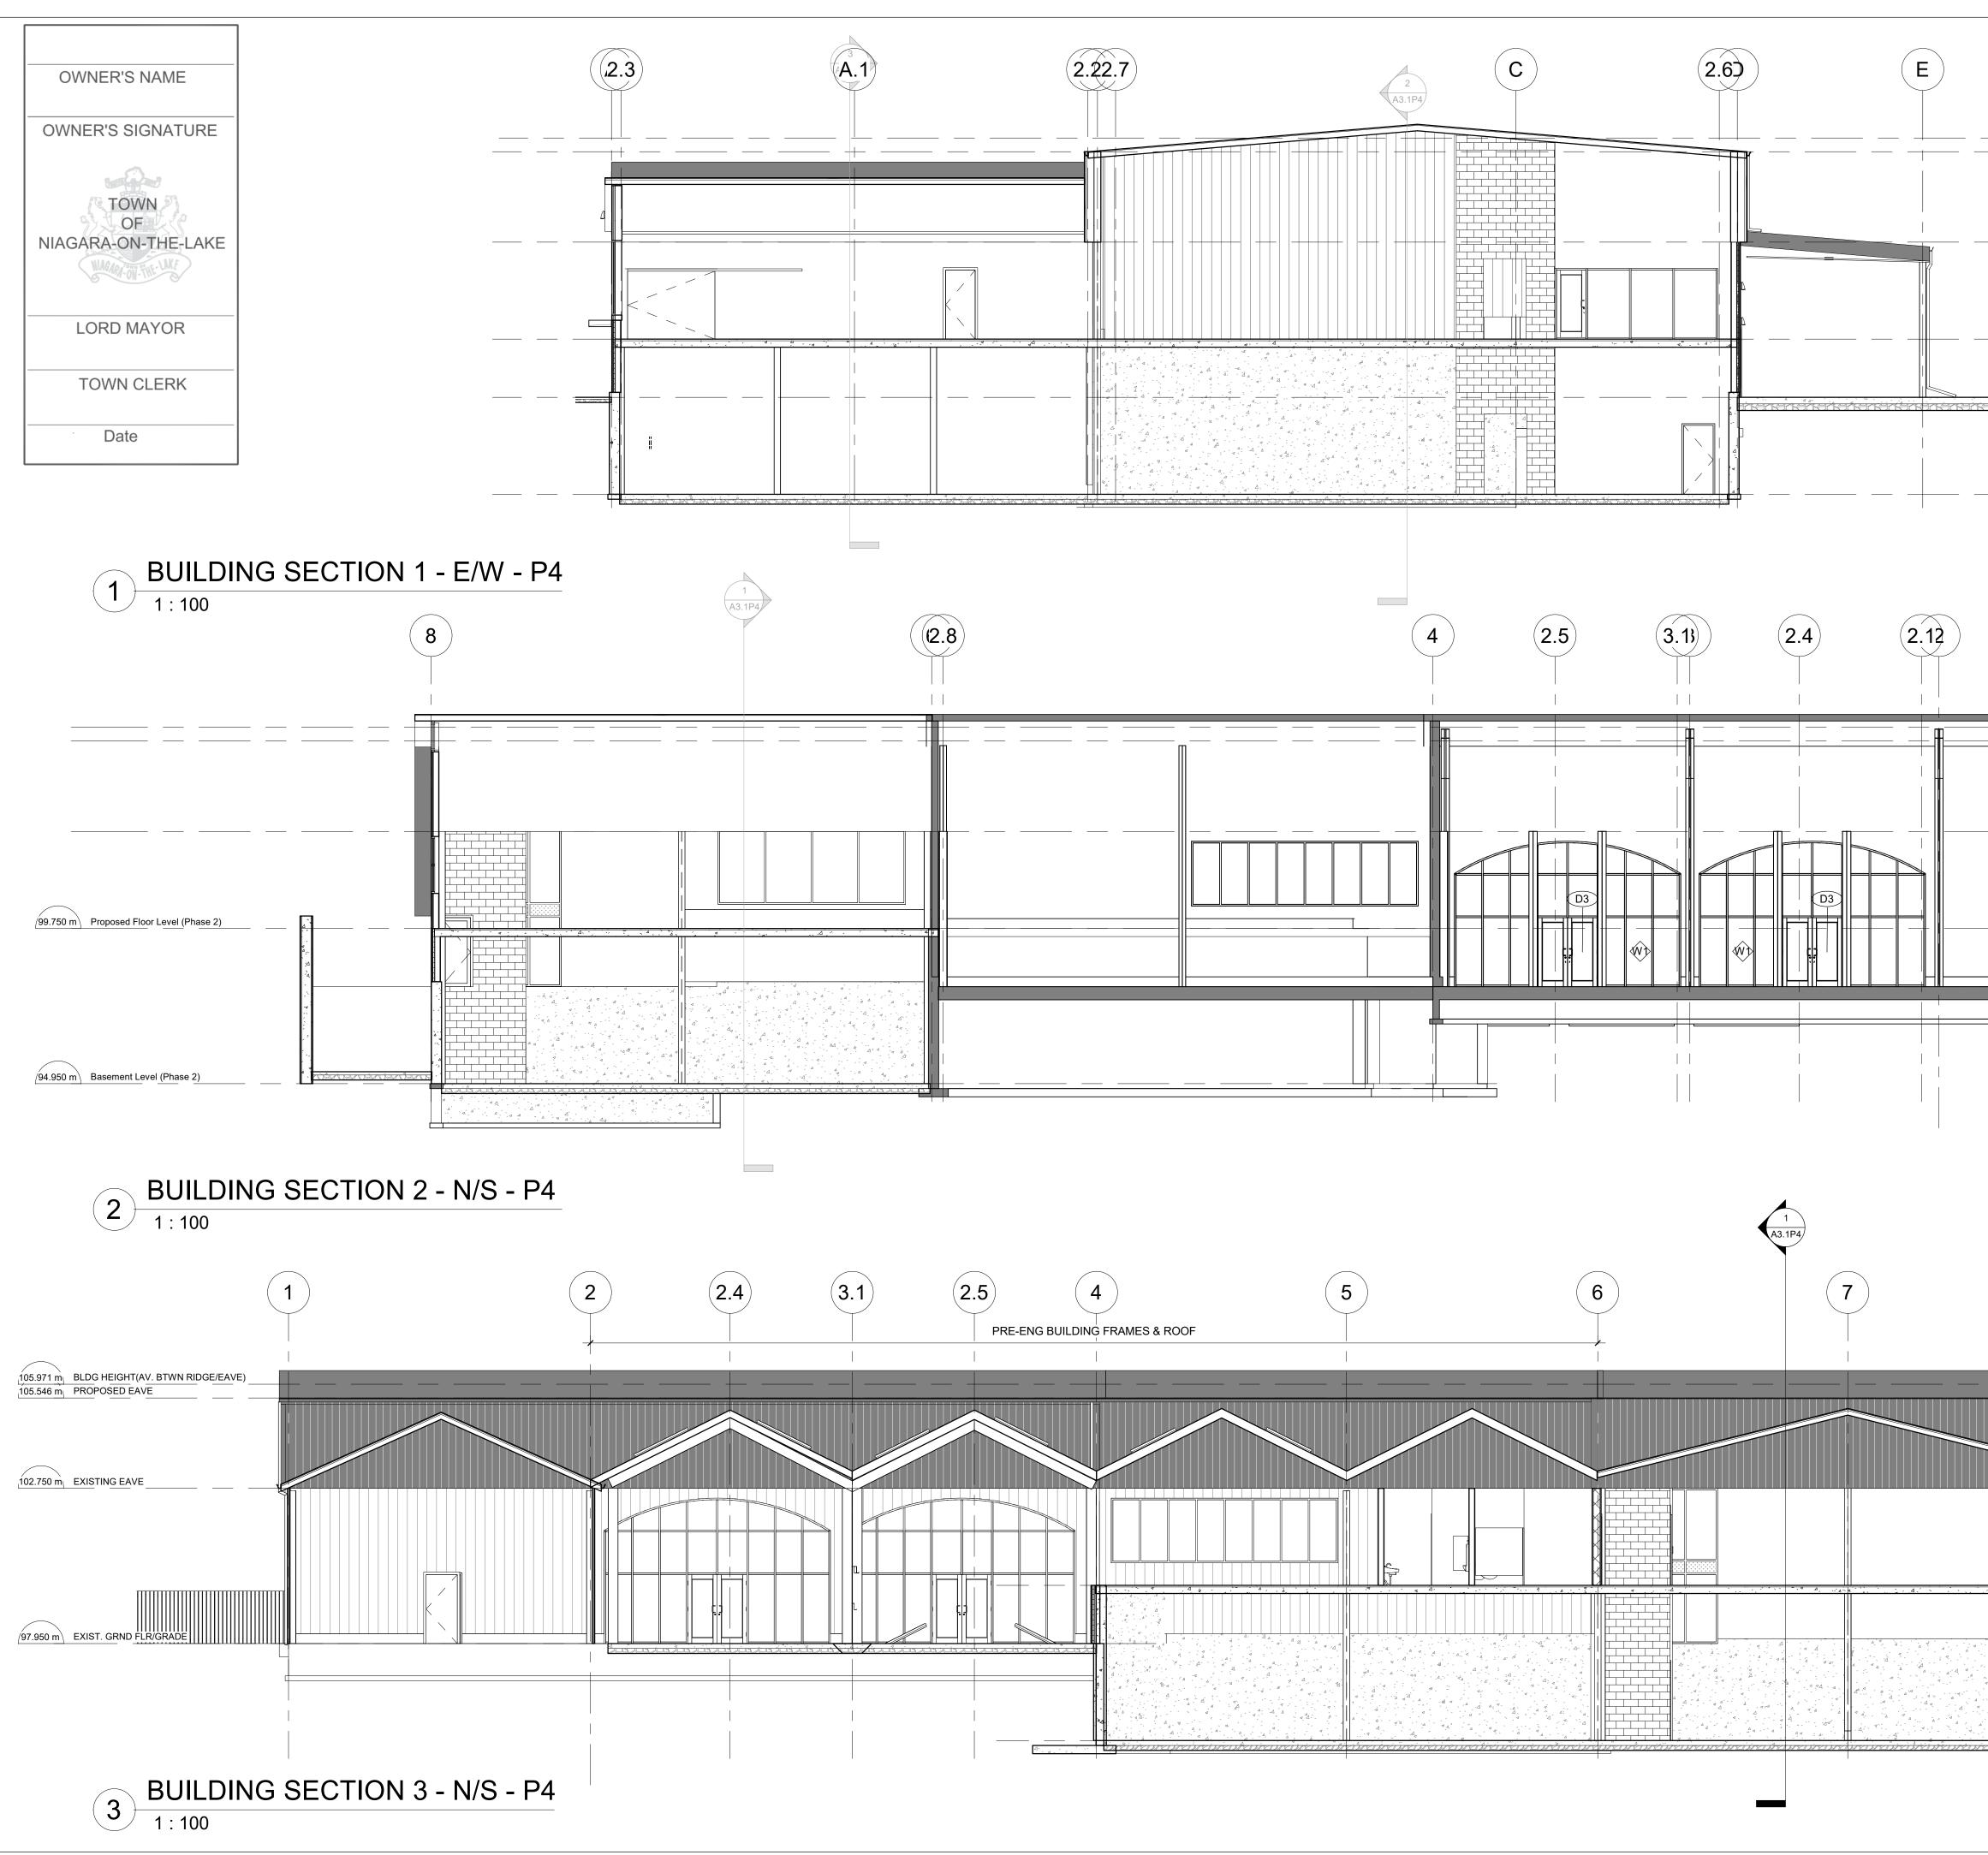

|                                                                                                  | Revisions:                                                                                                                                                                                                                                                                                                                                                                                                                                                                                                                                                                                                                                                                         |                                                                           |                                 |  |
|--------------------------------------------------------------------------------------------------|------------------------------------------------------------------------------------------------------------------------------------------------------------------------------------------------------------------------------------------------------------------------------------------------------------------------------------------------------------------------------------------------------------------------------------------------------------------------------------------------------------------------------------------------------------------------------------------------------------------------------------------------------------------------------------|---------------------------------------------------------------------------|---------------------------------|--|
| BLDG HEIGHT(AV. BTWN RIDGE/EAVE) 105.971 m<br>PROPOSED EAVE 105.546 m                            | No. Date:   1 MAR.23/21   2 APR.16/21                                                                                                                                                                                                                                                                                                                                                                                                                                                                                                                                                                                                                                              | Particular:<br>FOR COOR.<br>GLASS ROOF REV.                               | By:<br>FL<br>FL                 |  |
| EXISTING EAVE 102.750 m                                                                          |                                                                                                                                                                                                                                                                                                                                                                                                                                                                                                                                                                                                                                                                                    |                                                                           |                                 |  |
| Proposed Floor Level (Phase 2) 99.750 m                                                          |                                                                                                                                                                                                                                                                                                                                                                                                                                                                                                                                                                                                                                                                                    |                                                                           |                                 |  |
| EXIST. GRND FLR/GRADE 97.950 m                                                                   |                                                                                                                                                                                                                                                                                                                                                                                                                                                                                                                                                                                                                                                                                    |                                                                           |                                 |  |
| Basement Level (Phase 2) 94.950 m                                                                | Drawing Issue:<br>Date: Particular: By:                                                                                                                                                                                                                                                                                                                                                                                                                                                                                                                                                                                                                                            |                                                                           |                                 |  |
|                                                                                                  |                                                                                                                                                                                                                                                                                                                                                                                                                                                                                                                                                                                                                                                                                    |                                                                           |                                 |  |
|                                                                                                  |                                                                                                                                                                                                                                                                                                                                                                                                                                                                                                                                                                                                                                                                                    |                                                                           |                                 |  |
| BLDG HEIGHT(AV. BTWN RIDGE/EAVE) 105.971 m<br>PROPOSED EAVE 105.546 m<br>EXISTING EAVE 102.750 m |                                                                                                                                                                                                                                                                                                                                                                                                                                                                                                                                                                                                                                                                                    |                                                                           |                                 |  |
| EXIST. GRND FLR/GRADE 97.950 m                                                                   | Drawings and specifications as instruments of service are the<br>property of Romanov Romanov Architects Inc., the copyright in<br>the same being reserved to them. No reproduction may be made<br>without the permission of Romanov Romanov Architects Inc., and<br>when made, must bear its name. All prints to be returned.<br>This drawing must not be scaled.<br>The contractor is to verify dimensions and data noted herein<br>with conditions on the site and is held responsible for<br>reporting any discrepancy to Romanov Romanov Architects Inc.,<br>for adjustment. This drawing is not to be used for building<br>purpose until signed and sealed by the Consultant. |                                                                           |                                 |  |
|                                                                                                  |                                                                                                                                                                                                                                                                                                                                                                                                                                                                                                                                                                                                                                                                                    | ARCHITECTS Z                                                              |                                 |  |
| 8                                                                                                |                                                                                                                                                                                                                                                                                                                                                                                                                                                                                                                                                                                                                                                                                    | MANOV YON<br>Chitects incor<br>igners, urbanists,                         | PORATED                         |  |
| BLDG HEIGHT(AV. BTWN RIDGE/EAVE) 105.971 m<br>PROPOSED EAVE 105.546 m                            |                                                                                                                                                                                                                                                                                                                                                                                                                                                                                                                                                                                                                                                                                    | ARKSIDE DRIVE, TORONTO, ONTAF<br>Z6, tel: (416)766-8750; fax: (416)766-87 |                                 |  |
| EXISTING EAVE 102.750 m                                                                          | Project:<br>Big Head<br>823 Line<br>Niagara c                                                                                                                                                                                                                                                                                                                                                                                                                                                                                                                                                                                                                                      |                                                                           |                                 |  |
| Proposed Floor Level (Phase 2) 99.750 m                                                          | Sheet Title:<br>BUILDIN<br>Phase 4                                                                                                                                                                                                                                                                                                                                                                                                                                                                                                                                                                                                                                                 | G SECTION 1 &                                                             | 2 -                             |  |
| Basement Level (Phase 2) 94.950 m                                                                | Design:<br>JR<br>Comm. No:<br>191                                                                                                                                                                                                                                                                                                                                                                                                                                                                                                                                                                                                                                                  | FL<br>Sheet No:                                                           | <sup>proved:</sup><br>JR<br>1P4 |  |
|                                                                                                  |                                                                                                                                                                                                                                                                                                                                                                                                                                                                                                                                                                                                                                                                                    |                                                                           |                                 |  |