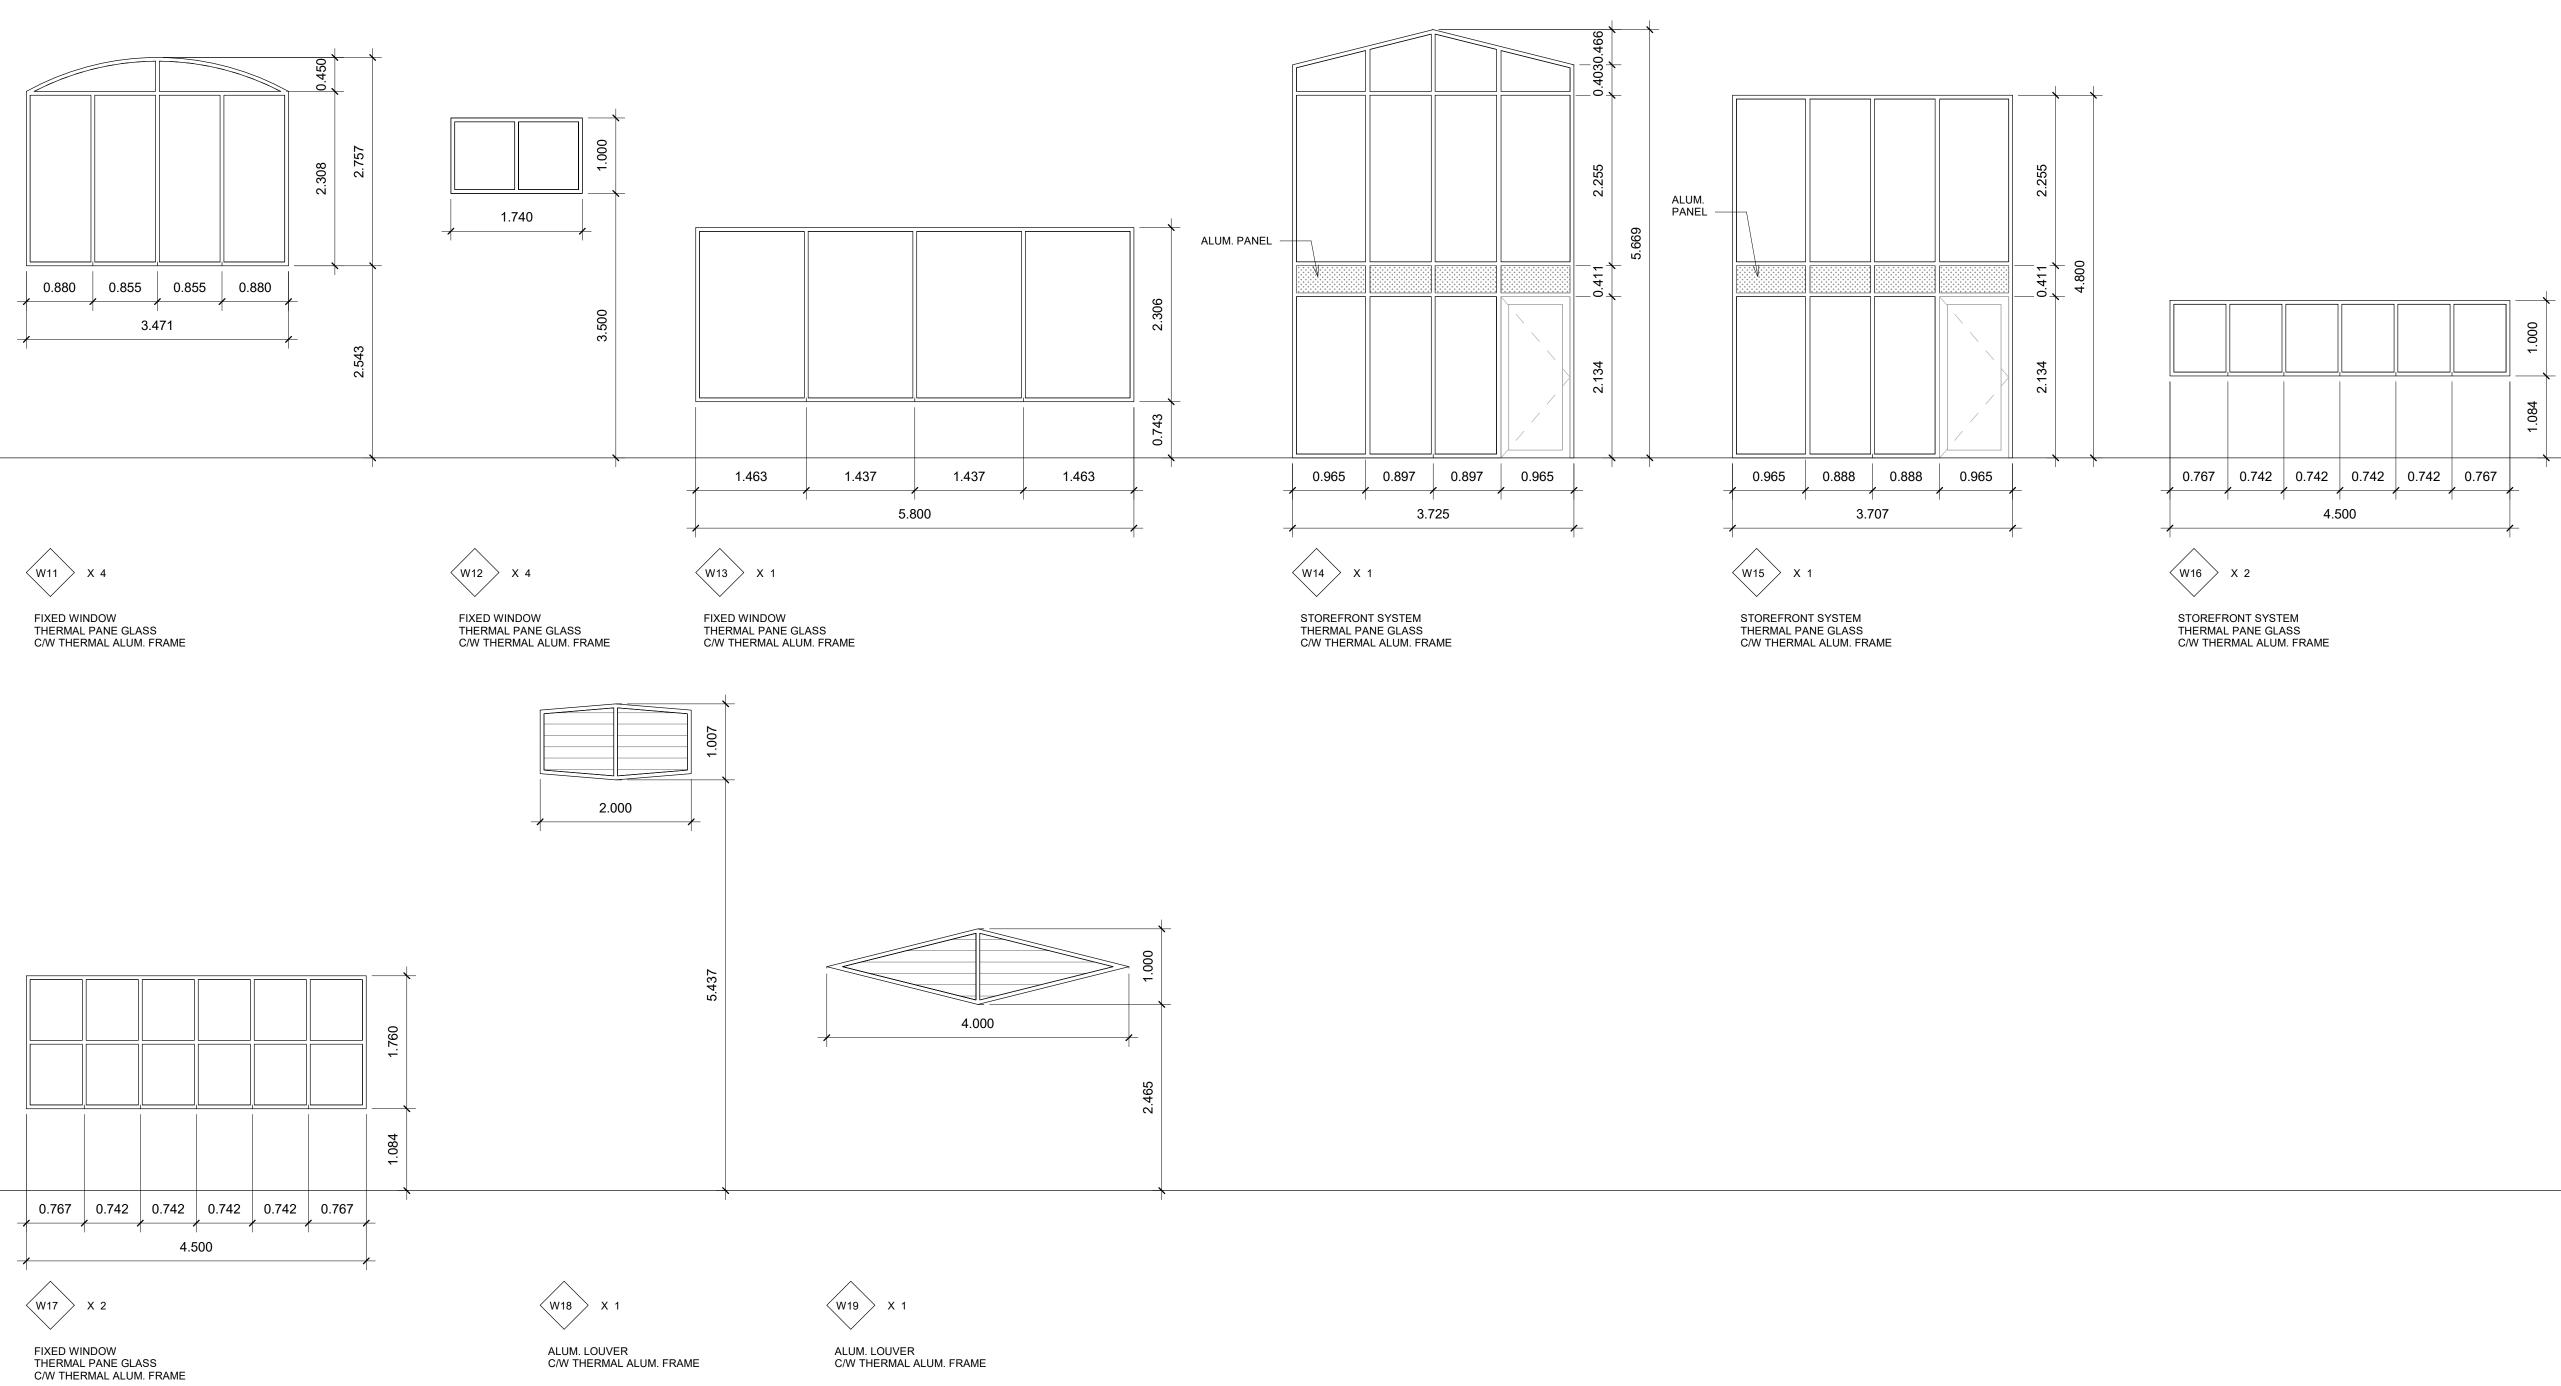

|                                                                                                                                                                                                                                                                                                                                                                                                                                                                                                                                                                                                                                                                                    |                                                                           |                                 |  |



| <b>No.</b><br>1                                                                                                                                                    | Date:<br>NOV.8/2                                                                                                                                                            | :1                                                                                                                                                                                                                                                                          | Particular:<br>WIN. SCHEDULES FOR PHASES